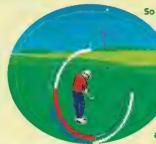

### SUPER GOLF

Golf on a hand held? Yep, Super Golf on the Game Gear is a full-colour golf simulation which boasts a variety of features normally associated with a 16bit game. These include club and iron selection, wind direction, along with swing and snap.

With on-screen icons, you select the angle of shot, spin or slice and you can set up tournaments with four players competing. Check out Super Golf in the shops now on Sega Game Gear.